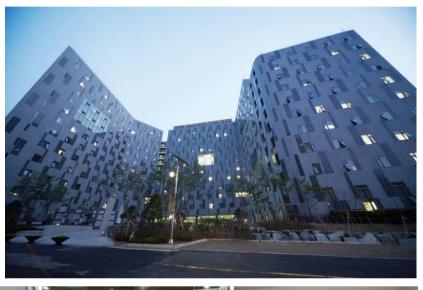

# Accommodation(On-campus dorm)

SOONGSIL UNIVERSITY 1897

**Facility** 

· Over 1,400 students

• Gym/Cafeteria/Convenience Store/Laundry Facilities/Post Office/Wi-Fi Access

Fees (For 25 nights)

Guest room: 900,000 KRWSingles: 800,000 KRW