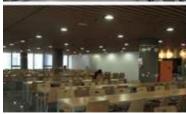

# Accommodation(On-campus dorm)

SOONGSIL UNIVERSITY 1897

**Facility** 

· Over 1,400 students

• Gym/Cafeteria/Convenience Store/Laundry Facilities/Post Office/Wi-Fi Access

Fees (For 25 nights)

Guest room: 900,000 KRWSingles: 800,000 KRW