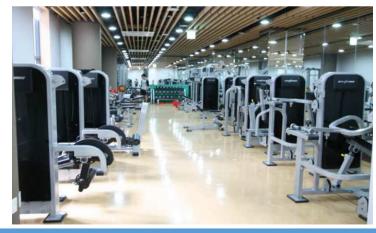

# Accommodation(On-campus dorm)

SOONGSIL UNIVERSITY 1897

**Facility** 

· Over 1,400 students

• Gym/Cafeteria/Convenience Store/Laundry Facilities/Post Office/Wi-Fi Access

Fees (For 25 nights)

Guest room: 900,000 KRWSingles: 800,000 KRW