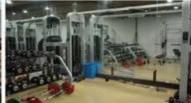

# Accommodation(On-campus dorm)

SOONGSIL UNIVERSITY 1897

**Facility** 

· Over 1,400 students

• Gym/Cafeteria/Convenience Store/Laundry Facilities/Post Office/Wi-Fi Access

Fees (For 25 nights)

Guest room: 900,000 KRWSingles: 800,000 KRW