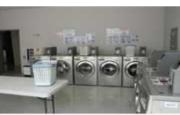

# Accommodation(On-campus dorm)

SOONGSIL UNIVERSITY 1897

**Facility** 

· Over 1,400 students

• Gym/Cafeteria/Convenience Store/Laundry Facilities/Post Office/Wi-Fi Access

Fees (For 25 nights)

Guest room: 900,000 KRWSingles: 800,000 KRW